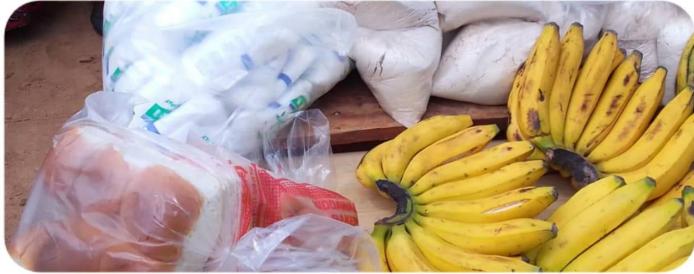

Dear Donors, thank you for supporting me from when I had 3 days up to now I have 4 years old!
Thank you too for paying my school fees! See above my school report! May God bless you abundantly!

Types of food given to total orphans in October 2023