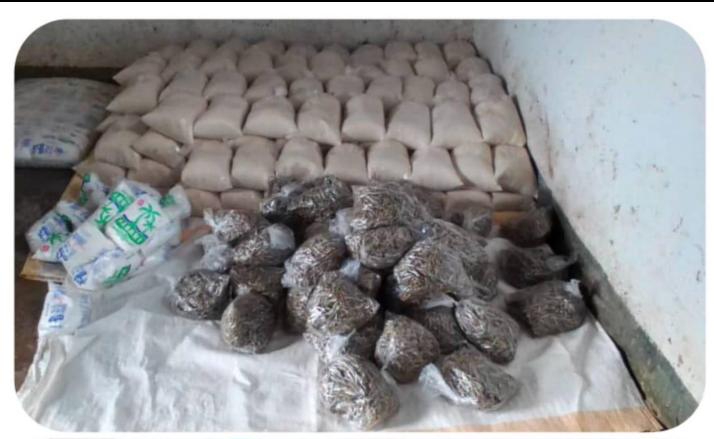

Dear Donors, thank you for supporting me from when I had 3 days up to now I have 4 years old!
Thank you too for paying my school fees! See above my school report! May God bless you abundantly!

Types of food given to total orphans in October 2023