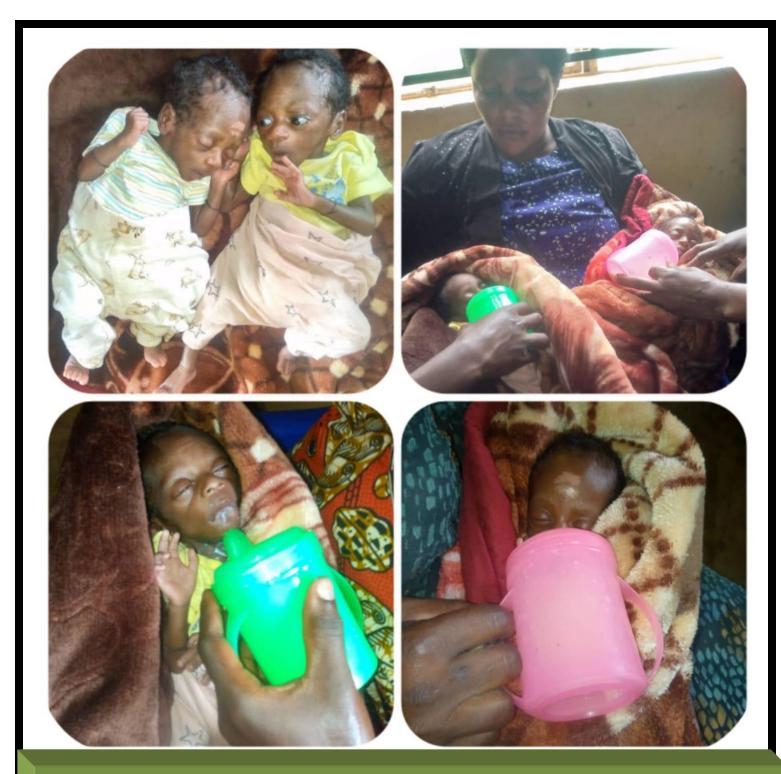

HEM is still supporting total orphans in Refugee settlement

HEM Nakivale Refugee Settlement giving support to total orphans

HEM is still receiving baby total orphans for care. These are twin received in October 2023 in Kyaka II Refugee Settlement