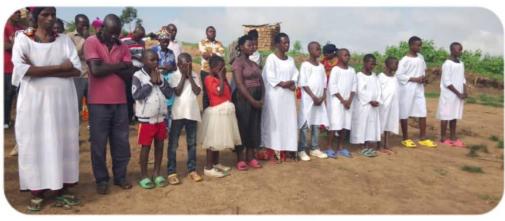

Kyngwale total orphans and elderly and widows are thankful for the support received from

HEM Executive Committee after a meeting held on 17<sup>th</sup> October 2023at Bukasa Kampala

May God bless you dear Donors for your support!