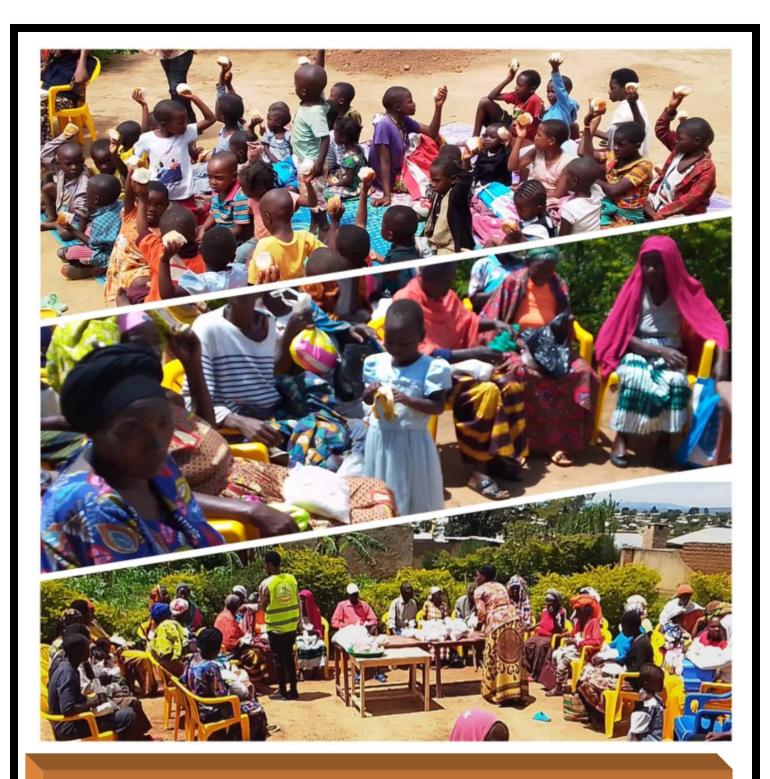

Kyngwale total orphans and elderly and widows are thankful for the support received from

HEM Executive Committee after a meeting held on 17<sup>th</sup> October 2023at Bukasa Kampala

May God bless you dear Donors for your support!