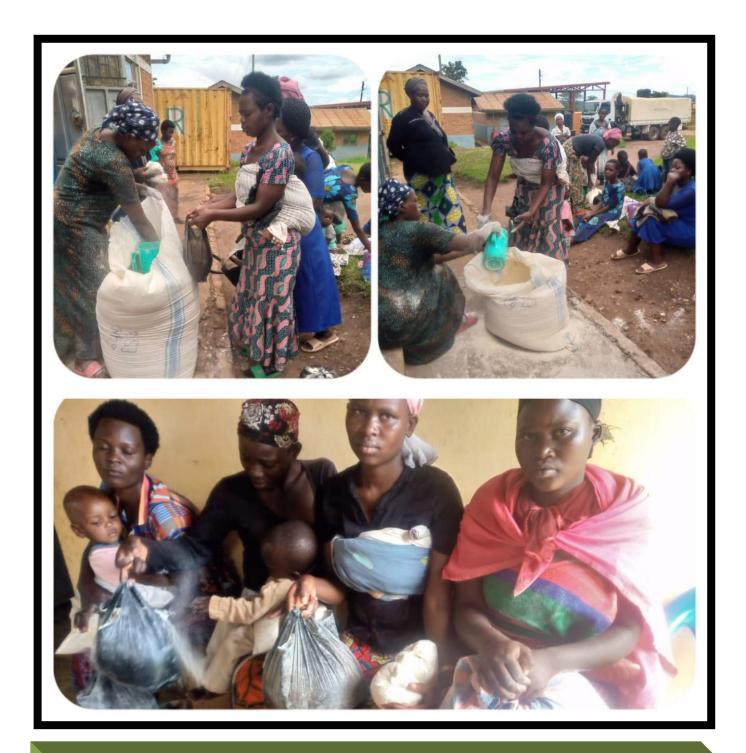

Dear Donors, thank you for supporting me from when I had 3 days up to now I have 4 years old!
Thank you too for paying my school fees! See above my school report! May God bless you abundantly!

Types of food given to total orphans in October 2023