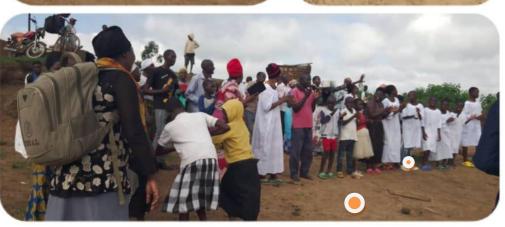

Kyngwale total orphans and elderly and widows are thankful for the support received from

HEM Executive Committee after a meeting held on 17<sup>th</sup> October 2023at Bukasa Kampala

May God bless you dear Donors for your support!